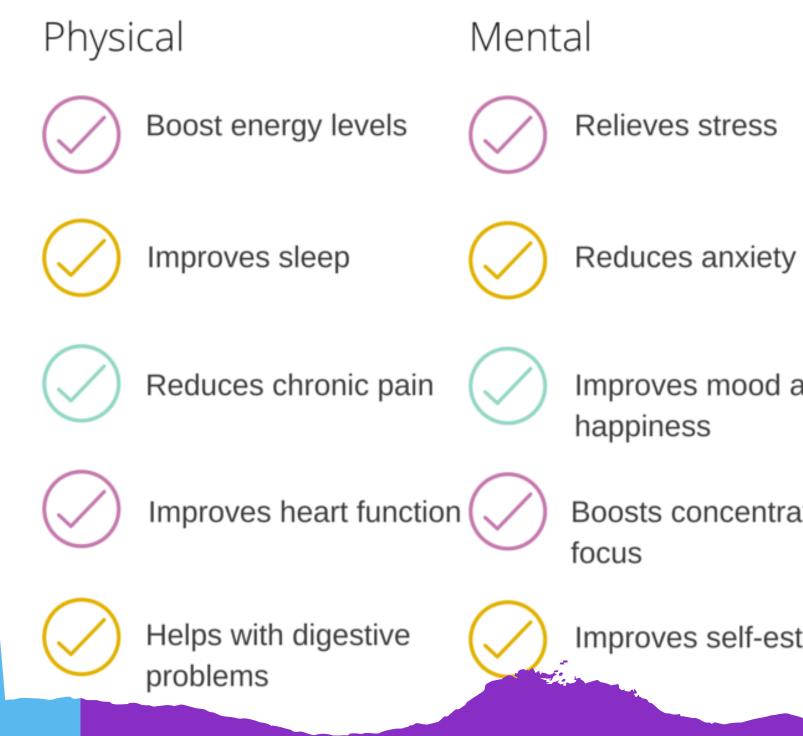

### THE BENEFITS OF MINDFULNESS

- Improves mood and
- Boosts concentration and
- Improves self-esteem