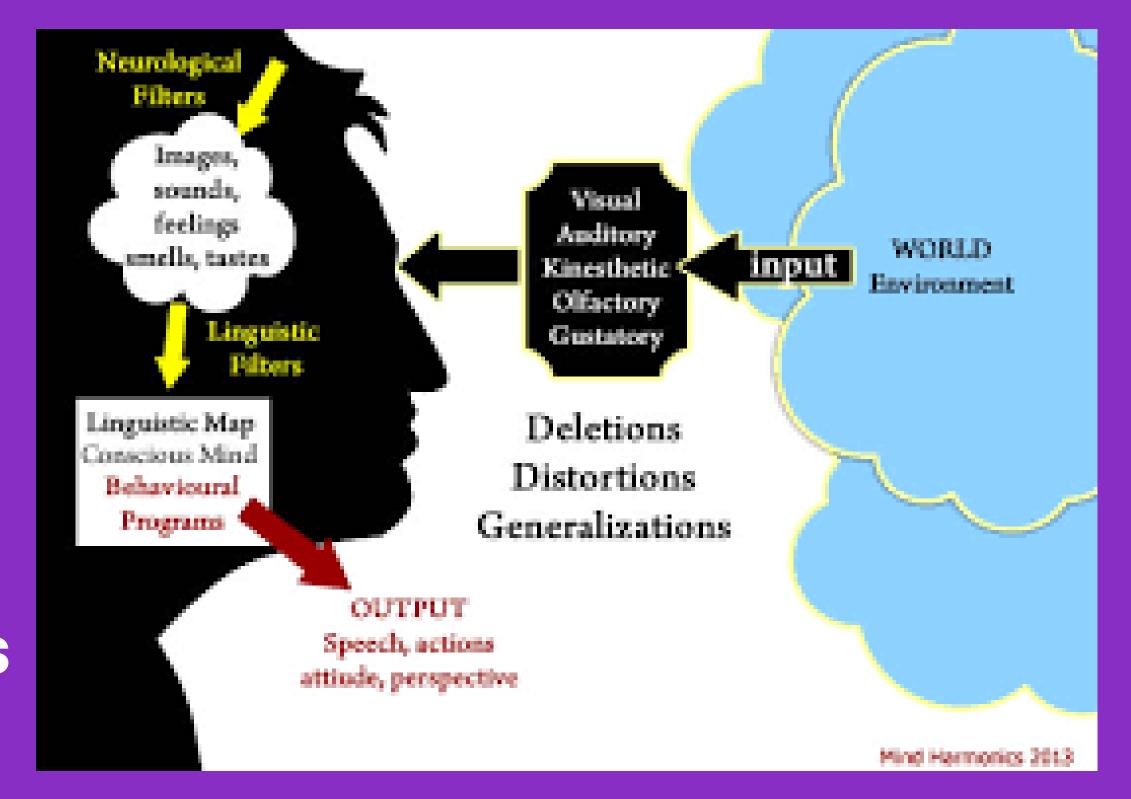

### The NLP Communications Model

Become a great communicator ...using NLP ideas:

1. You cannot not communicate 2. The person is not the behaviour 3. Everyone has all the resources they need 4. The map is not the territory