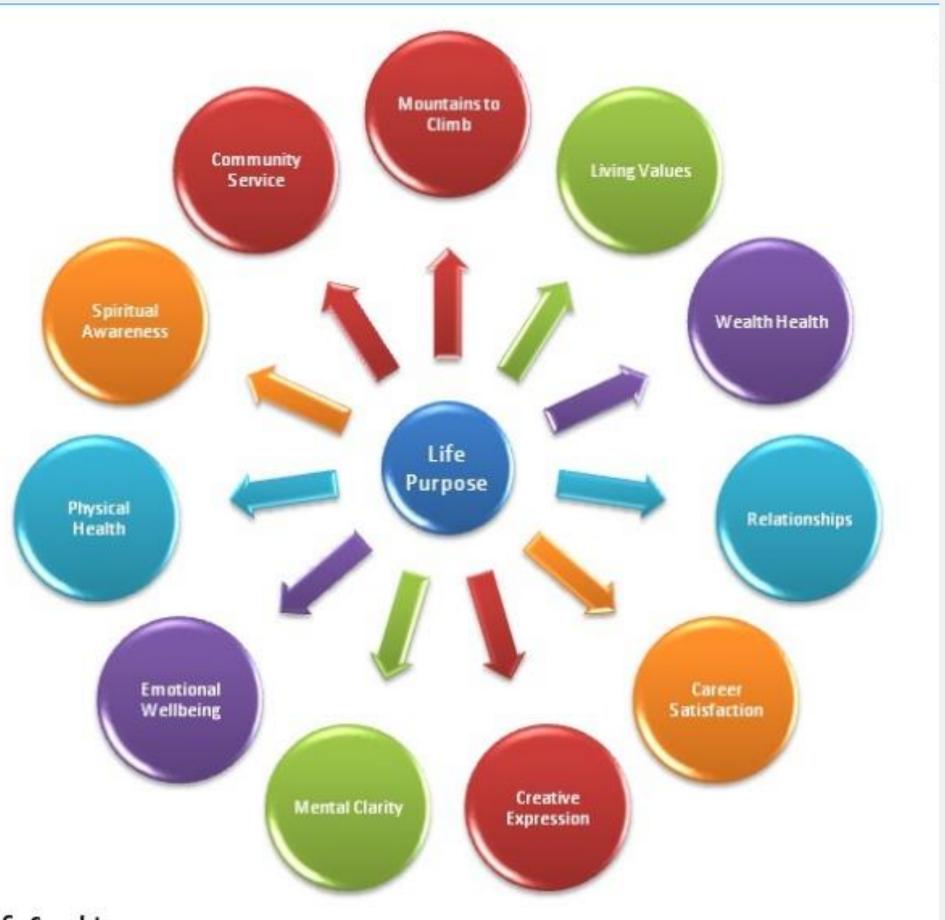

## Benefits of Coaching

olifo (naching

Coaching creates:

Clarity Creativity Action Values Purpose